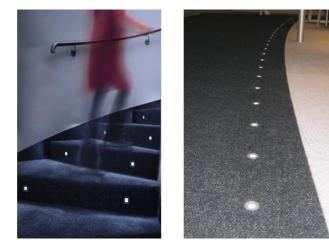

### Orientation and Marking

Besides the creation of decorative accents, Eyeleds<sup>®</sup> is extremely suitable for orientation and marking lighting. If you are climbing dark stairs, for example, Eyeleds<sup>®</sup> provides sufficient guiding light so that it is unnecessary to switch on other lights.