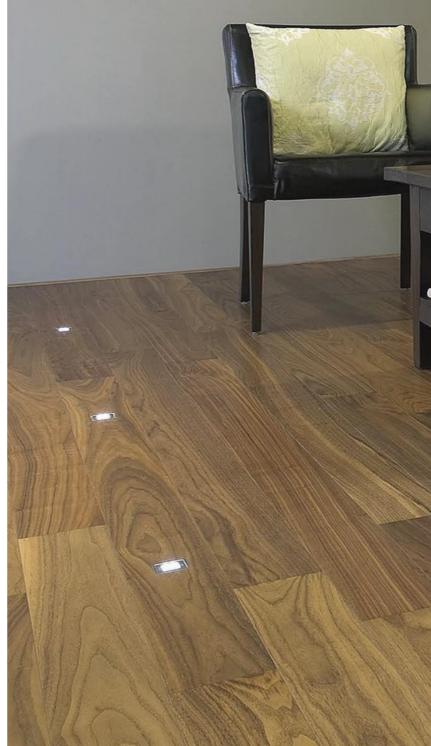

# Parquet - Laminate - Carpet

## New design possibilities with Eyeleds®

With its innovative LED lighting systems, Eyeleds<sup>®</sup> gives your parquet, laminate or carpet floor the absolute finishing touch! Unique to Eyeleds<sup>®</sup> are the wide range of choices, the flexibility and, last but not least, the ease with which the floor installer can fit the lighting at the same time as the floor is laid. This ease of installation is the result of the extremely shallow depth (only 6.5mm) of the lighting. As a consequence, it is possible to use Eyeleds<sup>®</sup> in floors with a thickness of 7mm or more.

### Orientation and Marking

Besides the creation of decorative accents, Eyeleds<sup>®</sup> is extremely suitable for orientation and marking lighting. If you are climbing dark stairs, for example, Eyeleds<sup>®</sup> provides sufficient guiding light so that it is unnecessary to switch on other lights.